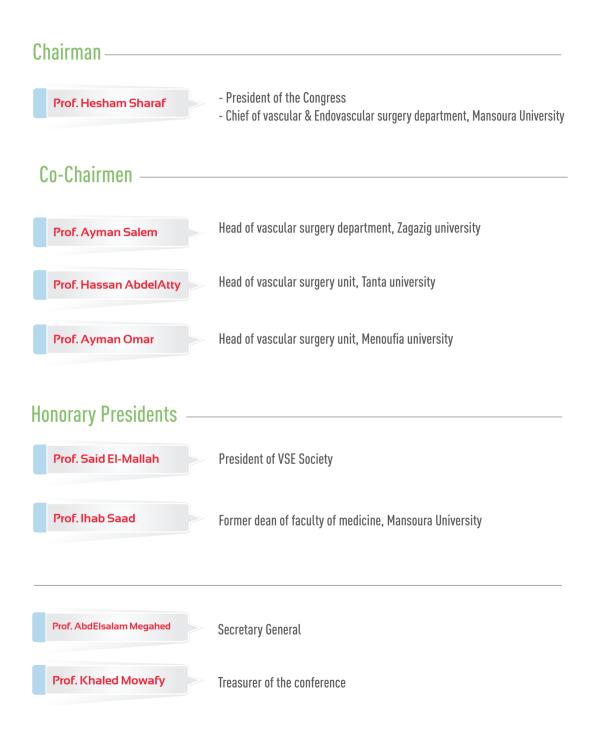

Congress President Prof. Hesham Sharaf

I Jesham Sharaf

Chief of vascular & Endovascular surgery department, Mansoura University, Egypt Vice Presidents

Prof. Ayman Salem Prof. Hassan Abdel Atty Prof. Ayman Omar